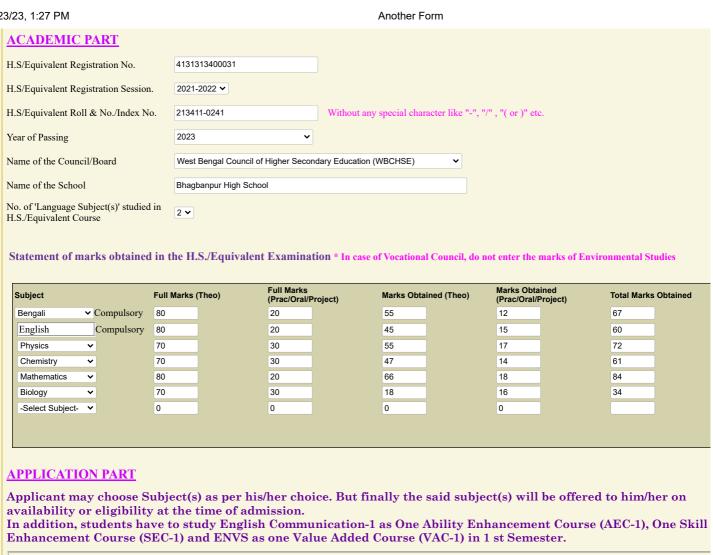

## **ACADEMIC PART** 4131313400031 H.S/Equivalent Registration No. 2021-2022 🕶 H.S/Equivalent Registration Session. H.S/Equivalent Roll & No./Index No. 213411-0241 Without any special character like "-", "/", "( or )" etc. Year of Passing Name of the Council/Board West Bengal Council of Higher Secondary Education (WBCHSE) Name of the School Bhagbanpur High School No. of 'Language Subject(s)' studied in H.S./Equivalent Course Statement of marks obtained in the H.S./Equivalent Examination \* In case of Vocational Council, do not enter the marks of Environmental Studies Full Marks Marks Obtained Subject Full Marks (Theo) Marks Obtained (Theo) **Total Marks Obtained**

| Bengali     Compulsory     80     20     55     12     67       English     Compulsory     80     20     45     15     60       Physics     70     30     55     17     72       Chemistry     70     30     47     14     61       Mathematics     80     20     66     18     84       Biology     70     30     18     16     34 | - |             |                     |    | (Prac/Oral/F | roject) |    | <br>(Prac/Oral/F | roject) |    |
|-------------------------------------------------------------------------------------------------------------------------------------------------------------------------------------------------------------------------------------------------------------------------------------------------------------------------------------|---|-------------|---------------------|----|--------------|---------|----|------------------|---------|----|
| Physics       ✓       70       30       55       17       72         Chemistry       ✓       70       30       47       14       61         Mathematics       ✓       80       20       66       18       84                                                                                                                        |   | Bengali     | <b>▼</b> Compulsory | 80 | 20           |         | 55 | 12               |         | 67 |
| Chemistry       70       30       47       14       61         Mathematics       80       20       66       18       84                                                                                                                                                                                                             |   | English     | Compulsory          | 80 | 20           |         | 45 | 15               |         | 60 |
| Mathematics         ▼         80         20         66         18         84                                                                                                                                                                                                                                                        |   | Physics     | ~                   | 70 | 30           |         | 55 | 17               |         | 72 |
|                                                                                                                                                                                                                                                                                                                                     |   | Chemistry   | ~                   | 70 | 30           |         | 47 | 14               |         | 61 |
| Biology <b>v</b> 70 30 18 16 34                                                                                                                                                                                                                                                                                                     |   | Mathematics | •                   | 80 | 20           |         | 66 | 18               |         | 84 |
|                                                                                                                                                                                                                                                                                                                                     |   | Biology     | ~                   | 70 | 30           |         | 18 | 16               |         | 34 |
|                                                                                                                                                                                                                                                                                                                                     |   |             |                     |    |              |         |    |                  |         |    |
|                                                                                                                                                                                                                                                                                                                                     |   |             |                     |    |              |         |    |                  |         |    |